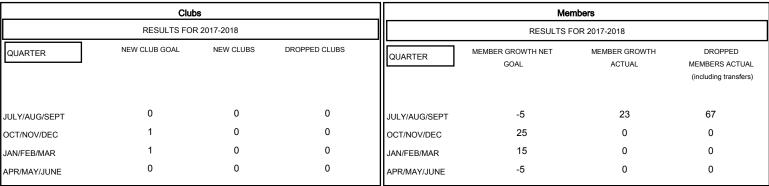

## GOALS AND ACTUAL NEW CLUBS CUMULATIVE

## GOALS AND ACTUAL MEMBERS CUMULATIVE

| -■- MEMBER GROWTH NET GOAL        |  |
|-----------------------------------|--|
| - ● - MEMBER GROWTH ACTUAL        |  |
| - ▲ - LAST YEAR MEMBERSHIP ACTUAL |  |
|                                   |  |
|                                   |  |
|                                   |  |

| DROPPED CLUBS: 0 |    |
|------------------|----|
| DROPPED MEMBERS  |    |
| DECEASED         | 6  |
| CLUB CANCELLED   | 0  |
| OTHER            | 61 |
| TOTAL            | 67 |

| 13 CLUBS OF 61 ADDED 1 OR MORE | GENDER DISTRIBUTION                    |                                |
|--------------------------------|----------------------------------------|--------------------------------|
| NEW MEMBERS                    | MALE<br>FEMALE                         | 1,543 (63.52%)<br>886 (36.48%) |
|                                | Women Percentage Fiscal Year Goal: 20% |                                |