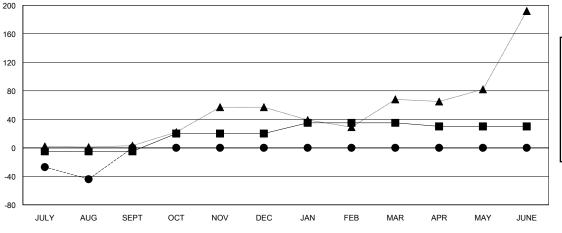

## GOALS AND ACTUAL MEMBERS CUMULATIVE

| -■- MEMBER GROWTH NET GOAL        |  |
|-----------------------------------|--|
| - ● - MEMBER GROWTH ACTUAL        |  |
| - ▲ - LAST YEAR MEMBERSHIP ACTUAL |  |
|                                   |  |
|                                   |  |
|                                   |  |